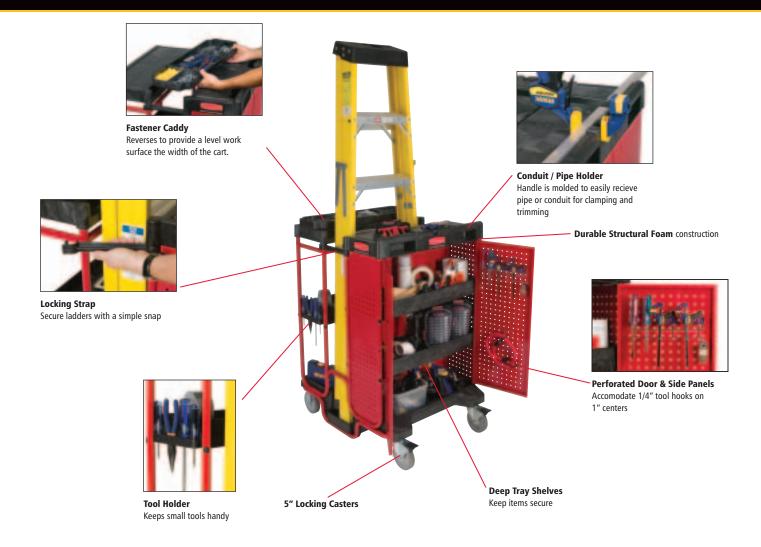

#### **VERSATILE**

A long list of built-in features makes our Ladder Cart adaptable to nearly any Facilities Maintenance or Trade environment. Removable worktops can be configured to provide extra work surface or increase storage as required.

## **AMPLE STORAGE & SECURITY**

Locking steel cabinet provides extra secure storage for expensive tools. Shelves are easier to organize and access because they are arranged vertically. Tool rack, molded conduit holder, and fastener caddy further add to the Ladder Cart's functionality.

TRANSPORT TALL ITEMS

**LOCKING CABINET** 

**DEEP TRAY SHELVES** 