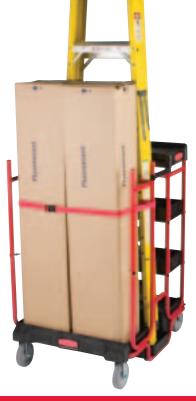

## **Safe, Secure, Transport**



### **COMPACT & MANEUVERABLE**

Small footprint with unique recessed central ladder storage improves cornering and stability. The 42" working height means less stooping and easier handling. Efficient size for closet storage.

#### **VERSATILE**

A long list of built-in features makes our Ladder Cart adaptable to nearly any Facilities Maintenance or Trade environment. Removable worktops can be configured to provide extra work surface or increase storage as required.





## **AMPLE STORAGE & SECURITY**

Locking steel cabinet provides extra secure storage for expensive tools. Shelves are easier to organize and access because they are arranged vertically. Tool rack, molded conduit holder, and fastener caddy further add to the Ladder Cart's functionality.







TRANSPORT TALL ITEMS

**LOCKING CABINET** 

**DEEP TRAY SHELVES** 

## **Smarter Carts.**







| LADDER CART SYSTEM |                          |                      |               |                            |                           |                 |                              |       |      |
|--------------------|--------------------------|----------------------|---------------|----------------------------|---------------------------|-----------------|------------------------------|-------|------|
| No.                | Description              | U.S. Dimensions      | U.S. Capacity | U.S. Ship<br>Weight/Carton | Metric Dimensions         | Metric Capacity | Metric Ship<br>Weight/Carton | Color | Pack |
| 9T57               | Ladder Cart              | 31½" x 27³/8" x 4