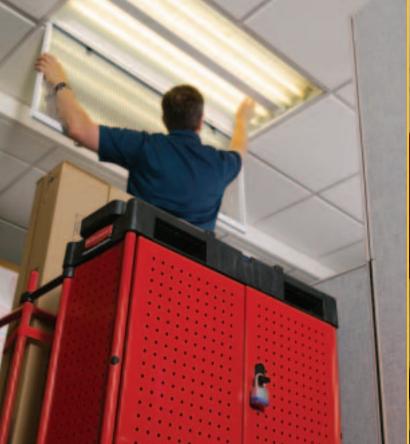

### **COMPACT & MANEUVERABLE**

Small footprint with unique recessed central ladder storage improves cornering and stability. The 42" working height means less stooping and easier handling. Efficient size for closet storage.

#### **VERSATILE**

A long list of built-in features makes our Ladder Cart adaptable to nearly any Facilities Maintenance or Trade environment. Removable worktops can be configured to provide extra work surface or increase storage as required.