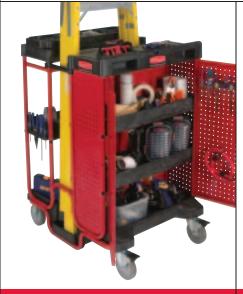

## **AMPLE STORAGE & SECURITY**

Locking steel cabinet provides extra secure storage for expensive tools. Shelves are easier to organize and access because they are arranged vertically. Tool rack, molded conduit holder, and fastener caddy further add to the Ladder Cart's functionality.