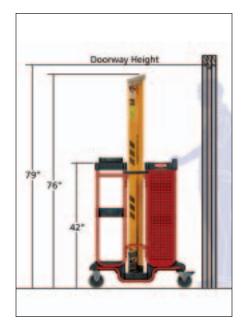

- Safely carries up to a 6' ladder without hitting doorways, walls, or elevators
- Commercial-grade hybrid construction of powder-coated steel and Rubbermaid structural foam holds up to 500 pounds
- Compact footprint increases maneuverability, requires minimal storage space
- Tall profile improves access and offers a more comfortable work height
- Fully adaptable to work site requirements, with long-item storage, tool holders, and locking cabinet

A 6-FOOT LADDER EASILY CLEARS DOORWAYS

SECURE LOCKING CABINET