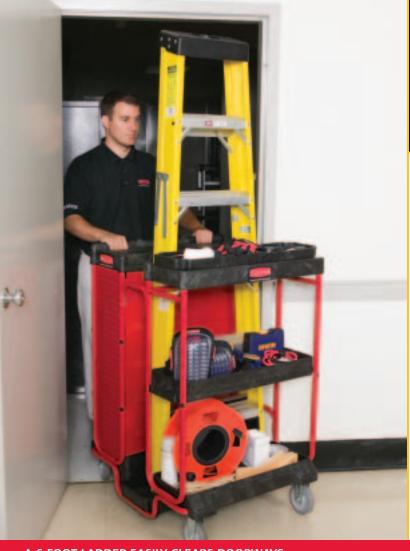

- Safely carries up to a 6' ladder without hitting doorways, walls, or elevators
- Commercial-grade hybrid construction of powder-coated steel and Rubbermaid structural foam holds up to 500 pounds
- Compact footprint increases maneuverability, requires minimal storage space
- Tall profile improves access and offers a more comfortable work height
- Fully adaptable to work site requirements, with long-item storage, tool holders, and locking cabinet

A 6-FOOT LADDER EASILY CLEARS DOORWAYS

SECURE LOCKING CABINET