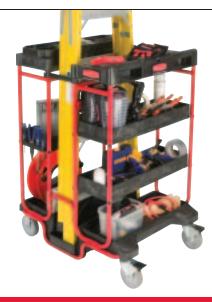

## INCREASED FUNCTIONALITY IN A SMALLER FOOTPRINT

The best features of a traditional utility cart and a multifunction work center combined: Rubbermaid's Ladder Cart provides greater mobility, enhanced access, safe ladder handling, and minimal storage requirements.

- Safely carries up to a 6' ladder without hitting doorways, walls, or elevators
- Commercial-grade hybrid construction of powder-coated steel and Rubbermaid structural foam holds up to 500 pounds
- Compact footprint increases maneuverability, requires minimal storage space
- Tall profile improves access and offers a more comfortable work height
- Fully adaptable to work site requirements, with long-item storage, tool holders, and locking cabinet

### **COMPACT & MANEUVERABLE**

Small footprint with unique recessed central ladder storage improves cornering and stability. The 42" working height means less stooping and easier handling. Efficient size for closet storage.