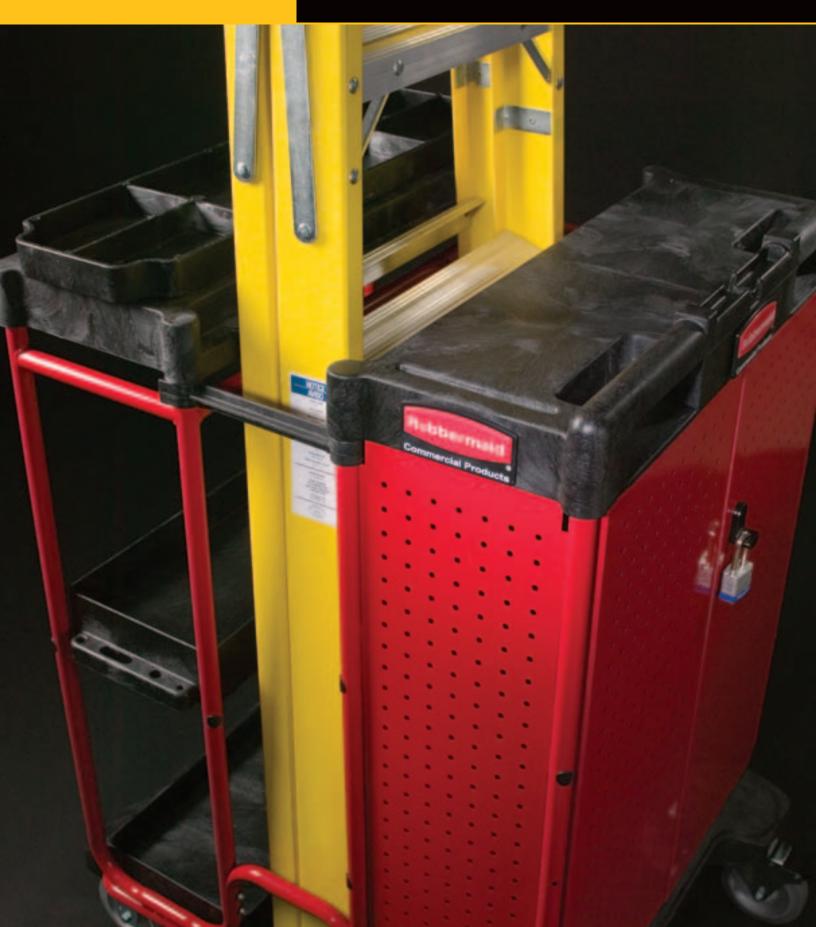

## **AMPLE STORAGE & SECURITY**

Locking steel cabinet provides extra secure storage for expensive tools. Shelves are easier to organize and access because they are arranged vertically. Tool rack, molded conduit holder, and fastener caddy further add to the Ladder Cart's functionality.

TRANSPORT TALL ITEMS

**LOCKING CABINET** 

**DEEP TRAY SHELVES** 