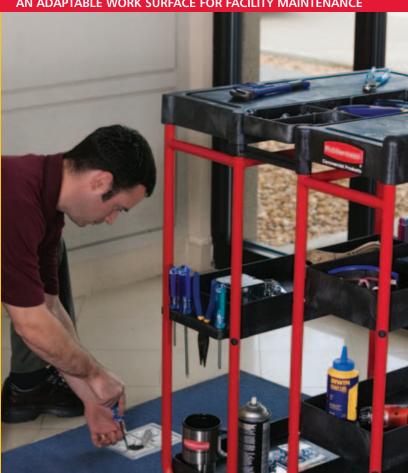

#### AN ADAPTABLE WORK SURFACE FOR FACILITY MAINTENANCE

#### **VERSATILE**

A long list of built-in features makes our Ladder Cart adaptable to nearly any Facilities Maintenance or Trade environment. Removable worktops can be configured to provide extra work surface or increase storage as required.