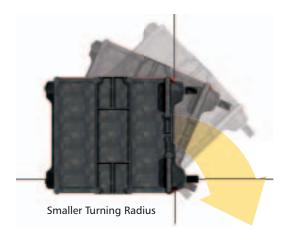

### **COMPACT & MANEUVERABLE**

Small footprint with unique recessed central ladder storage improves cornering and stability. The 42" working height means less stooping and easier handling. Efficient size for closet storage.